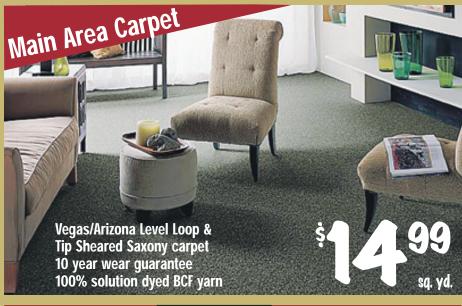

# HARDWOOD

**PER SQUARE FOOT** 

**BRUCE PRE-FINISHED OAK FLOORING** 

3 1/4" WIDE **MADE IN USA** 3 COLOURS... MOCKA, **SADDEL and GUN STOCK** 