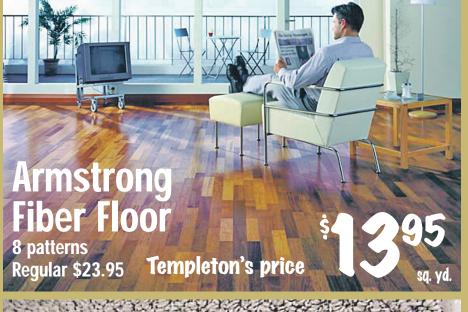

# HARDWOOD

**PER SQUARE FOOT** 

**BRUCE PRE-FINISHED OAK FLOORING** 

3 1/4" WIDE **MADE IN USA** 3 COLOURS... MOCKA, **SADDEL and GUN STOCK** 