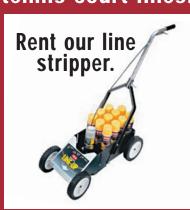

#### Paint your own parking lot or tennis court lines!

\$20 per day or \$60.00 per week

**Mariner** 1870 Series **Gloss Enamel 6 Colours** 3.87 L

Low Cost Protection

**Navigator Boat & Yacht** Interior/Ext6erior **High Gloss** 3.78 L Fibreglass Protecti Mat-Glo 2100 Series