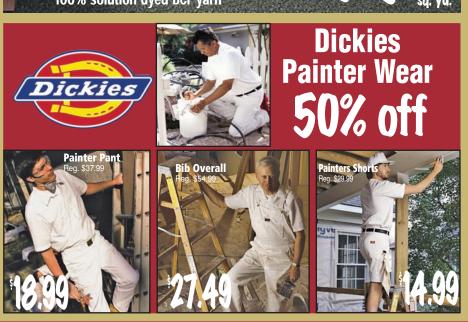

**Paint** 

Waters

Benjamin Moore Aura Exterior Latex Paint Can be applied in temperatures

as low as 4.4c or 40f

**Cabot Latex Stain** 

Can be applied in temperatures as low as 35f or 1.7c